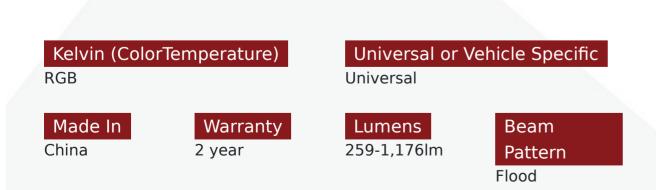

#### Part # 1006971

Description HydroBLAST 27-Watt Ultra SLIM RGB MultiColor LED Drain Plug 259-1176 Lumens -316 Marine Grade Stainless Steel

### Product Information

Introducing Marine Sport® Lighting's new HydroBLAST<sup>™</sup> family of high intensity, LED lighting for your boat. Because nothing looks more stylish, than blasting an onslaught of LED light into the wake, when skipping across the water with friends and family. Requires RGB control panel input, or pairs with our RF (MSUWRCC12V) or Bluetooth APP (MSUWBTC12V) controllers. 27-Watt Ultra SLIM RGB MultiColor LED Drain Plug 259-1176 Lumens 316 Marine