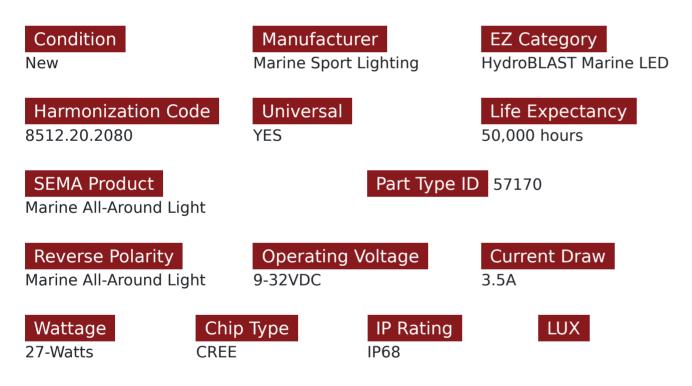

#### Part # 1006971

Description HydroBLAST 27-Watt Ultra SLIM RGB MultiColor LED Drain Plug 259-1176 Lumens -316 Marine Grade Stainless Steel

#### Sub-Categories HydroBLAST Underwater LED

UPC 817999026351

Unit of Measure EA

Related Skus: MSUWBTC12V, MSUWRCC12V

### Product Information

Introducing Marine Sport® Lighting's new HydroBLAST<sup>™</sup> family of high intensity, LED lighting for your boat. Because nothing looks more stylish, than blasting an onslaught of LED light into the wake, when skipping across the water with friends and family. Requires RGB control panel input, or pairs with our RF (MSUWRCC12V) or Bluetooth APP (MSUWBTC12V) controllers. 27-Watt Ultra SLIM RGB MultiColor LED Drain Plug 259-1176 Lumens 316 Marine