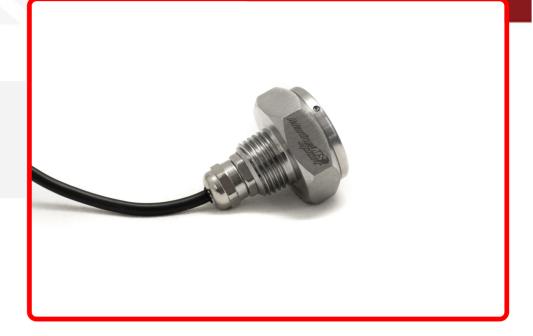

#### Part # 1006971

Description HydroBLAST 27-Watt Ultra SLIM RGB MultiColor LED Drain Plug 259-1176 Lumens -316 Marine Grade Stainless Steel

### Product Information

Introducing Marine Sport® Lighting's new HydroBLAST<sup>™</sup> family of high intensity, LED lighting for your boat. Because nothing looks more stylish, than blasting an onslaught of LED light into the wake, when skipping across the water with friends and family. Requires RGB control panel input, or pairs with our RF (MSUWRCC12V) or Bluetooth APP (MSUWBTC12V) controllers. 27-Watt Ultra SLIM RGB MultiColor LED Drain Plug 259-1176 Lumens 316 Marine

Grade Stainless Steel These are great replacement drain plug to add LED underwater lighting. .

Prop 65 WARNING: This product can expose you to chemicals, which are known to the State of California to cause cancer and birth defects or other reproductive harm. For more information go to www.P65Warnings.ca.gov